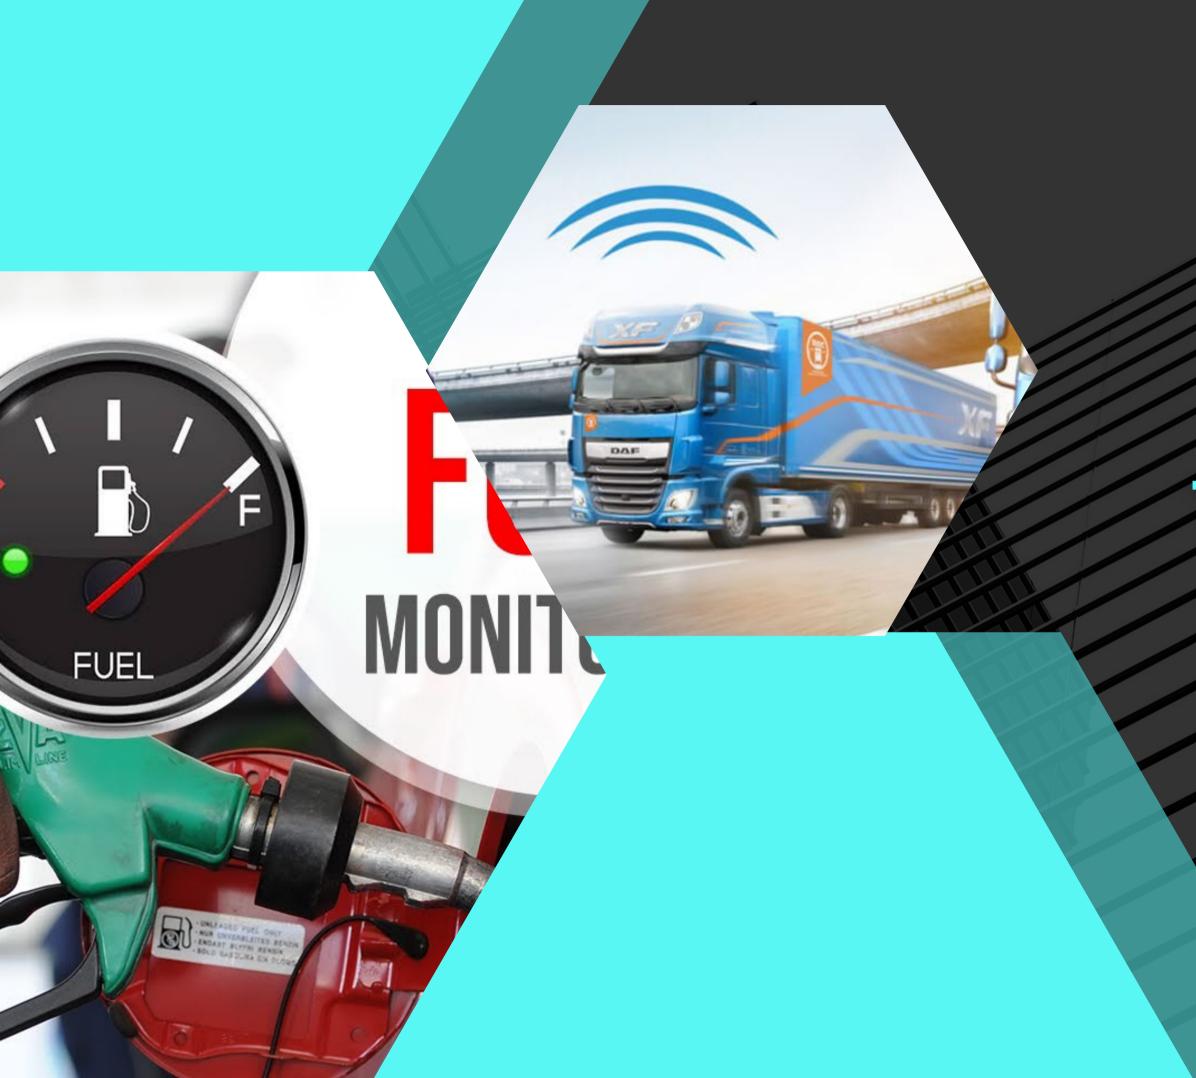

### FUEL MONITORING

Prevent fuel theft via sudden fuel drop reports, via sms/email alerts.

### TRAILER/CARGO MONITORING

Track trailer is attached and the container through the smart lock and BLE sensor